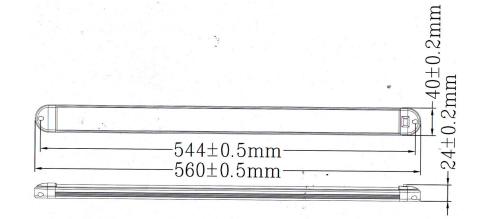

## Technical Drawing (not to scale)

## **Specification**

| Туре                  | LED Interior Lamp                      |
|-----------------------|----------------------------------------|
| Voltage               | 10-30V                                 |
| Current               | 0.39A @13.5V                           |
| No. of LED's          | 94 LED's                               |
| LED Power (Total)     | 5.26W                                  |
| Lumens                | 1120Lm                                 |
| Housing               | Polycarbonate Housing / Aluminium Base |
| Operation Temperature | -20°C to 60°C                          |
| Protection            | N/A                                    |
| Weight                | 0.261KG                                |
| Dimensions            | 560 x 40 x 24mm                        |
| Compliance            | EMC                                    |